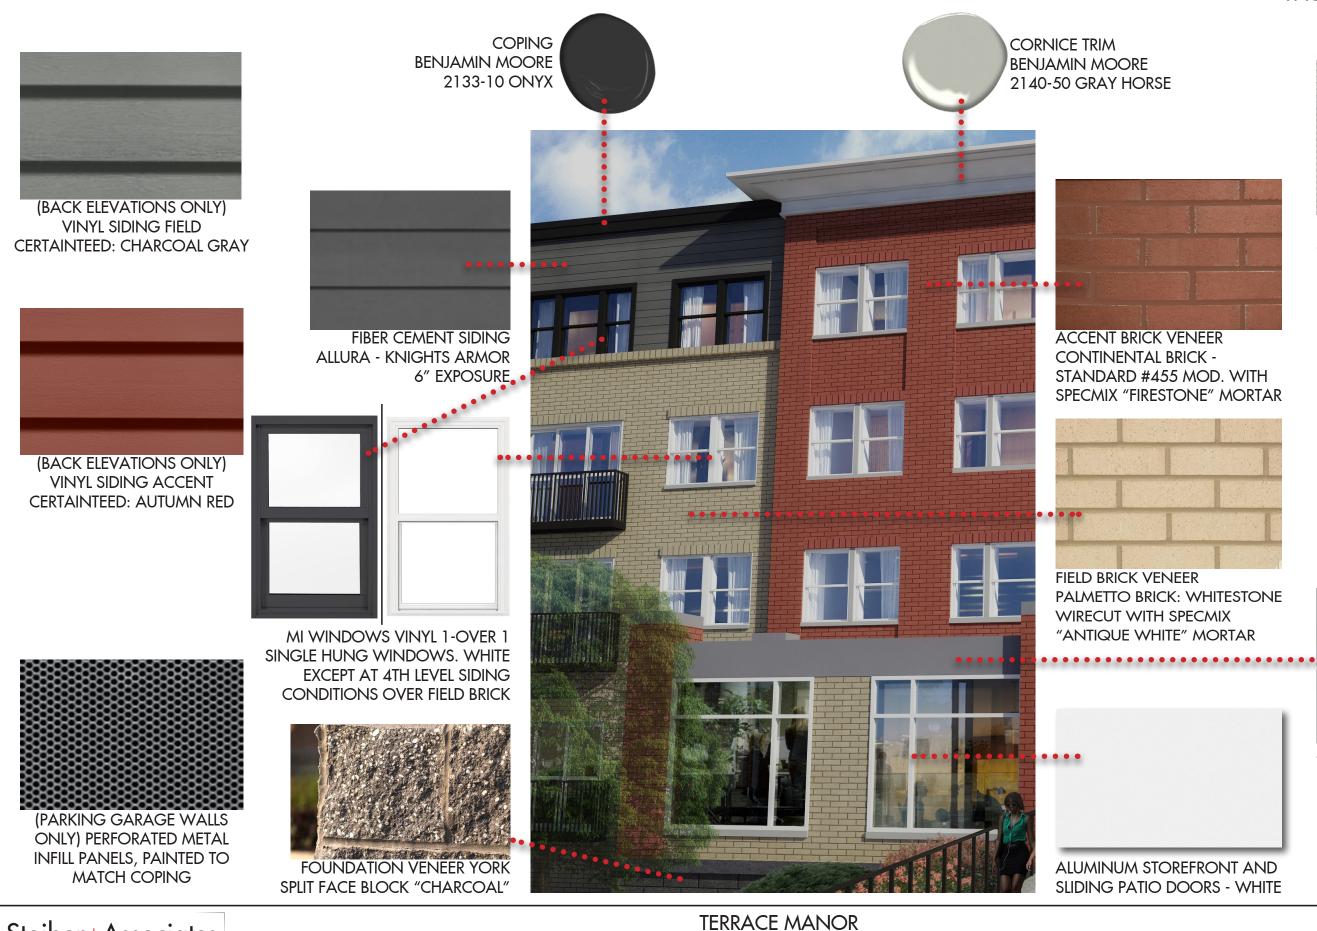

## FACADE AND MATERIAL DETAILS

PERFORATED CORRUGATED

METAL SCRIM - HENDRICK

"DOVE GREY"

**ALUMINUM COPING** RAL 7005 "MOUSE GREY"

NOTE: DEMISING WALLS, QUANTITY AND SIZE OF UNITS, EGRESS WELLS AND RETAINING WALLS, COMMON, UTILITY AND AMENITY SPACES, STAIRS AND ELEVATORS, PARKING AND LOADING CONFIGURATIONS, ARE PRELIMINARY. FINAL LAYOUTS MAY VARY.