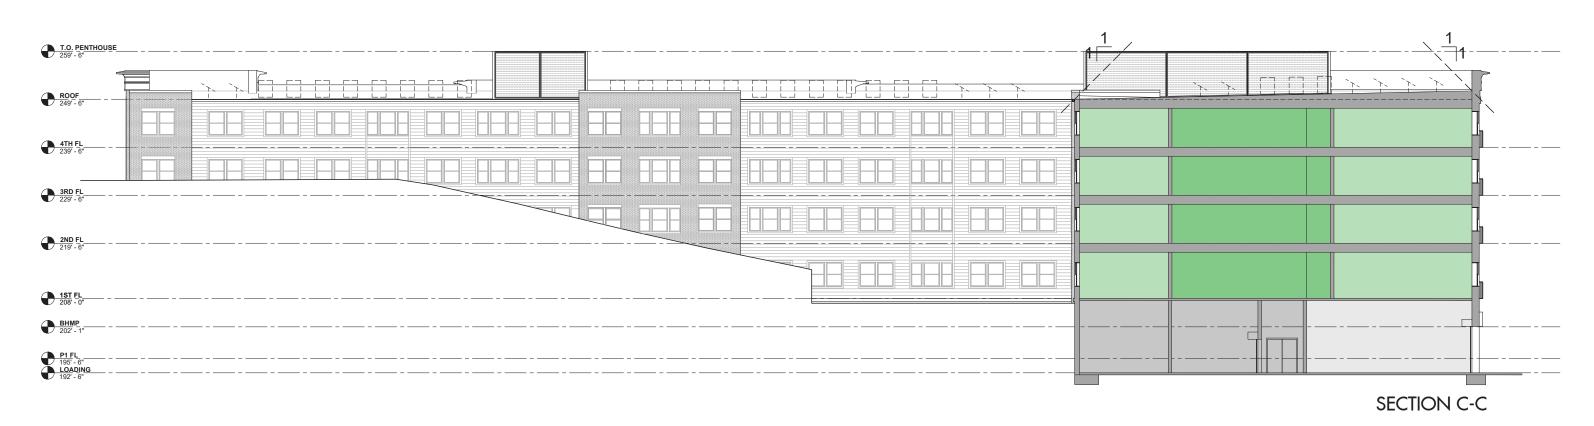

Stoiber+Associates









Stoiber+Associates Architecture Interiors

3301 23RD ST SE REDEVELOPMENT - POST-HEARING SUBMISSION | 23 JULY 2020

## FACADE AND MATERIAL DETAILS

PERFORATED CORRUGATED

METAL SCRIM - HENDRICK

"DOVE GREY"



**ALUMINUM COPING** RAL 7005 "MOUSE GREY"



NOTE: DEMISING WALLS, QUANTITY AND SIZE OF UNITS, EGRESS WELLS AND RETAINING WALLS, COMMON, UTILITY AND AMENITY SPACES, STAIRS AND ELEVATORS, PARKING AND LOADING CONFIGURATIONS, ARE PRELIMINARY. FINAL LAYOUTS MAY VARY.



COMMON / AMENTIY

Architecture · Interiors

Stoiber+Associates

DWELLING UNITS





## BUILDING SERVICES



**BUILDING SECTIONS** 

0' 5' 10' 20'



Stoiber+Associates

## LOADING AND GARAGE ENTRANCE