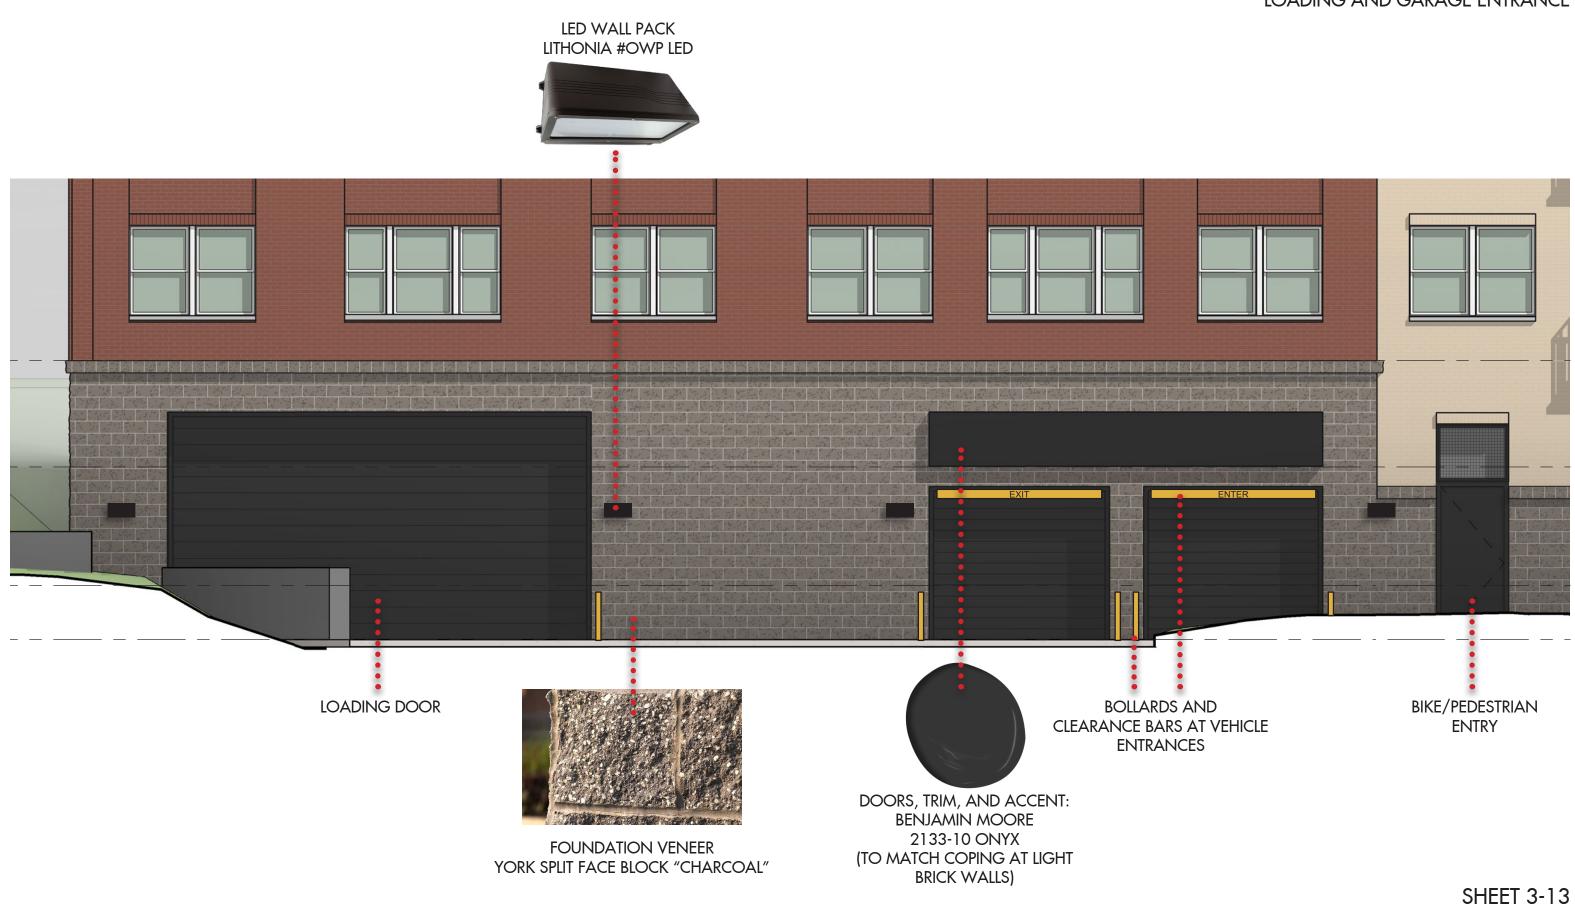

Stoiber+Associates









Stoiber+Associates Architecture Interiors

3301 23RD ST SE REDEVELOPMENT - POST-HEARING SUBMISSION | 23 JULY 2020

## FACADE AND MATERIAL DETAILS

PERFORATED CORRUGATED

METAL SCRIM - HENDRICK

"DOVE GREY"



**ALUMINUM COPING** RAL 7005 "MOUSE GREY"



NOTE: DEMISING WALLS, QUANTITY AND SIZE OF UNITS, EGRESS WELLS AND RETAINING WALLS, COMMON, UTILITY AND AMENITY SPACES, STAIRS AND ELEVATORS, PARKING AND LOADING CONFIGURATIONS, ARE PRELIMINARY. FINAL LAYOUTS MAY VARY.



COMMON / AMENTIY

Architecture · Interiors

Stoiber+Associates

DWELLING UNITS





## BUILDING SERVICES



**BUILDING SECTIONS** 

0' 5' 10' 20'



Stoiber+Associates

## LOADING AND GARAGE ENTRANCE